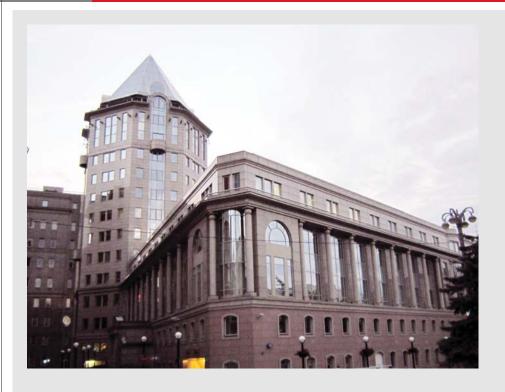

Cladding area: 43.000 sqm

Project Name: Usadba Centre

Location: Moscow, Russian Federation Entes Construction

Contactor:

Cladding area: 30.000 sqm Stone type: Italian Granite

Project Name:

Adnoc New Headquarters Abu Dhabi, United Arab Emirates Location: