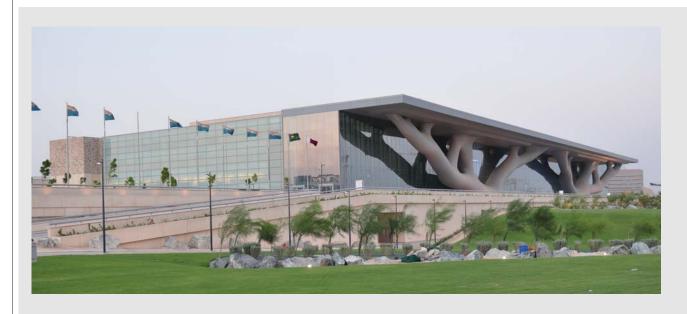

Cladding area: 160.000 sqm Stone type: Canadian Salsbury pink Granite

Project Name: Museum of Islamic Arts

Location: Doha, Qatar

Baytur Construction Halcrow International Contactor: Consultant:

60.000 sqm