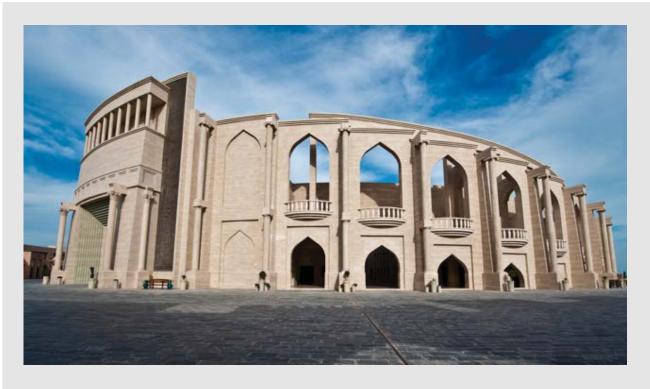

Cladding area: 160.000 sqm Stone type: Canadian Salsbury pink Granite

Project Name: Museum of Islamic Arts

Location: Doha, Qatar

Baytur Construction Halcrow International Contactor: Consultant:

60.000 sqm

Cladding area: Stone type: French Lime Stone & Italian granite

Project Name: Location: Bibliotheka Alexandria

Alexandria, Egypt Arab Contractors, Balforu Beatty JV Contactor:

Cannon Consultant: Cladding area: 40.000 sqm