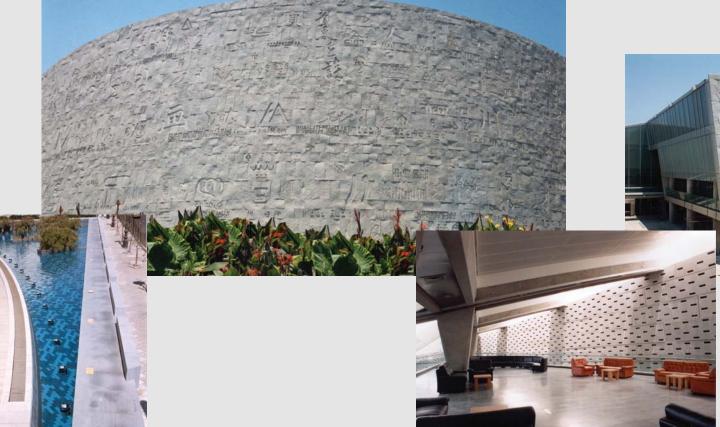

Cladding area: Stone type: French Lime Stone & Italian granite

Project Name: Location: Bibliotheka Alexandria

Alexandria, Egypt Arab Contractors, Balforu Beatty JV Contactor:

Cannon Consultant: Cladding area: 40.000 sqm