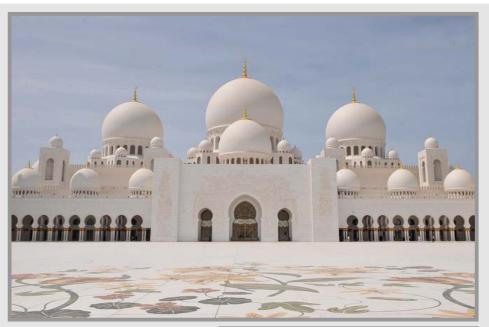

Project References
Picture Booklet

From Nature To Your Building













Location: Abu Dhabi , United Arab Emirates

Six Construct International Contactor: Consultant: Halcrow international

Cladding area: 145.000 sqm

Stone type: White Sivec Marble

















Contactor: ENKA Construction

Consultant: DC Group Cladding area: 18.000 sqm

Stone type: Gible & Nero Empala Granite







Location: Abu Dhabi , United Arab Emirates

Contactor: Turner International
Consultant: KEO international
Cladding area: 160.000 sqm

Cladding area: 160.000 sqm Stone type: Canadian Salsbury pink Granite



















Project Name: Museum of Islamic Arts

Location: Doha, Qatar

Baytur Construction Halcrow International Contactor: Consultant:

60.000 sqm

Cladding area: Stone type: French Lime Stone & Italian granite

















Project Name: Location: Bib