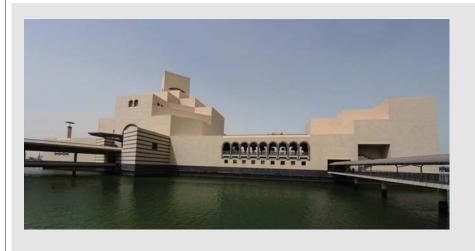

Cladding area: 160.000 sqm Stone type: Canadian Salsbury pink Granite

Project Name: Museum of Islamic Arts

Location: Doha, Qatar

Baytur Construction Halcrow International Contactor: Consultant:

60.000 sqm

Cladding area: Stone type: French Lime Stone & Italian granite

Project Name: Location: Bibliotheka Alexandria

Alexandria, Egypt Arab Contractors, Balforu Beatty JV Contactor:

Cannon Consultant: Cladding area: 40.000 sqm