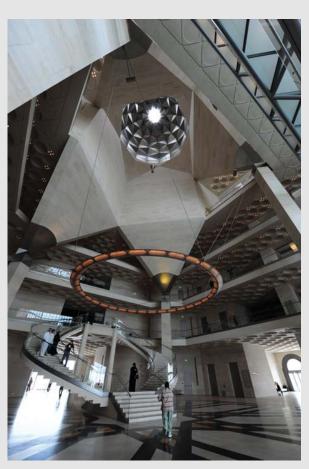

Cladding area: 160.000 sqm Stone type: Canadian Salsbury pink Granite

Project Name: Museum of Islamic Arts

Location: Doha, Qatar

Baytur Construction Halcrow International Contactor: Consultant:

60.000 sqm