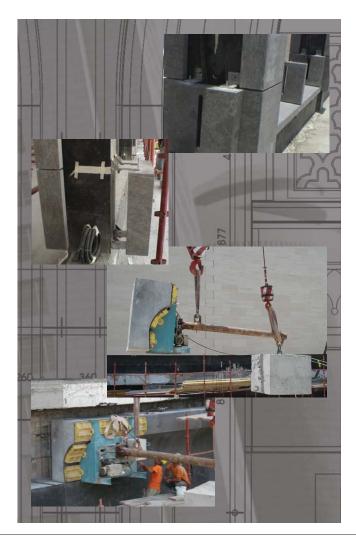

Cladding area: 160.000 sqm Stone type: Canadian Salsbury pink Granite

Project Name: Museum of Islamic Arts

Location: Doha, Qatar

Baytur Construction Halcrow International Contactor: Consultant:

60.000 sqm