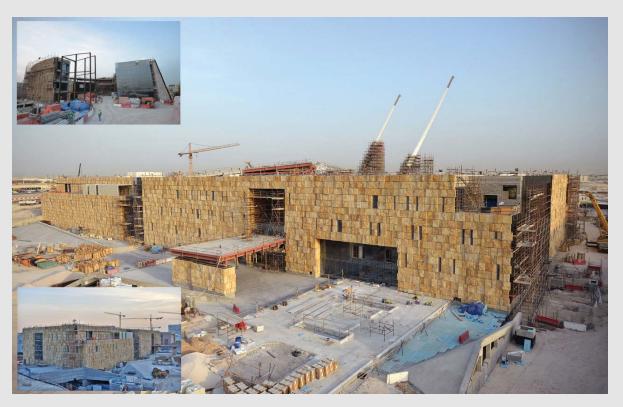

Cladding area: 160.000 sqm Stone type: Canadian Salsbury pink Granite

Project Name: Museum of Islamic Arts

Location: Doha, Qatar

Baytur Construction Halcrow International Contactor: Consultant:

60.000 sqm