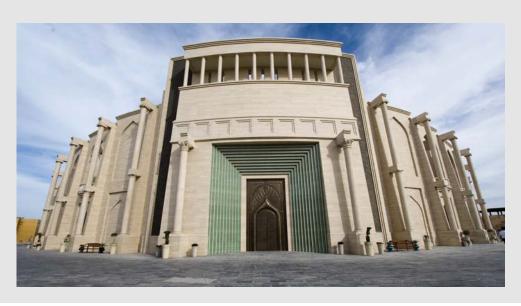

Cladding area: 160.000 sqm Stone type: Canadian Salsbury pink Granite

Project Name: Museum of Islamic Arts

Location: Doha, Qatar

Baytur Construction Halcrow International Contactor: Consultant:

60.000 sqm