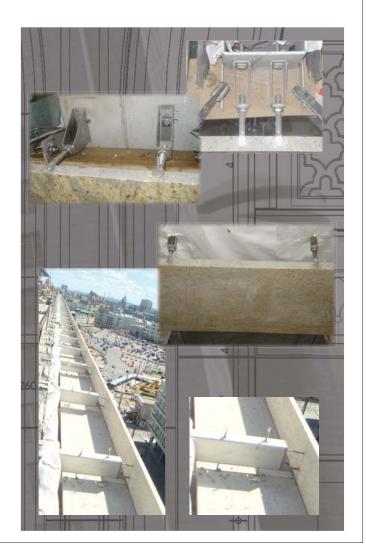

Cladding area: 43.000 sqm

Project Name: Usadba Centre

Location: Moscow, Russian Federation Entes Construction

Contactor:

Cladding area: 30.000 sqm Stone type: Italian Granite

Project Name:

Adnoc New Headquarters Abu Dhabi, United Arab Emirates Location: