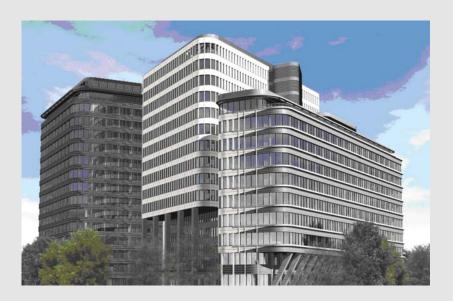

Cladding area: 43.000 sqm

Project Name: Usadba Centre

Location: Moscow, Russian Federation Entes Construction

Contactor:

Cladding area: 30.000 sqm Stone type: Italian Granite

Project Name:

Adnoc New Headquarters Abu Dhabi, United Arab Emirates Location: