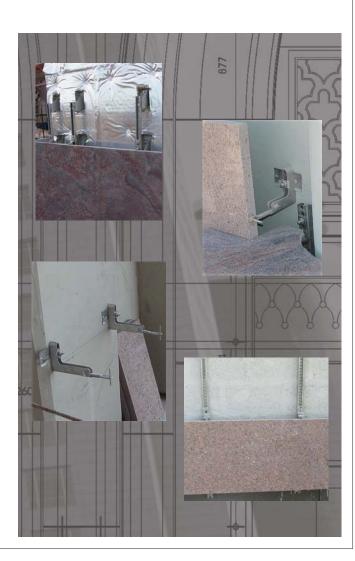

Project References
Picture Booklet

From Nature To Your Building

Location: Abu Dhabi , United Arab Emirates

Six Construct International Contactor: Consultant: Halcrow international

Cladding area: 145.000 sqm

Stone type: White Sivec Marble

Contactor: ENKA Construction

Consultant: DC Group Cladding area: 18.000 sqm

Stone type: Gible & Nero Empala Granite

Location: Abu Dhabi , United Arab Emirates

Contactor: Turner International
Consultant: KEO international
Cladding area: 160.000 sqm