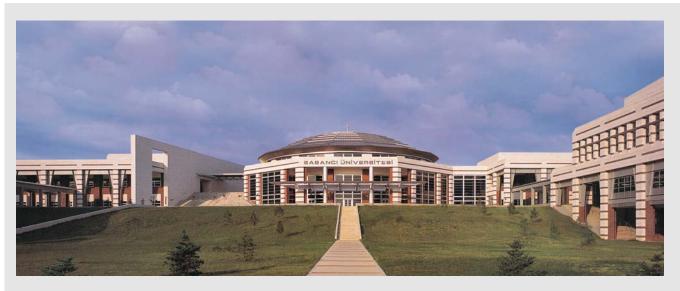

Location:

Contactor:

Cladding area: 45.000 sqm Stone type: Turkish Red Travertine

Sabanci University Istanbul, Turkiye Koray Construction 60.000 sqm Turkish White Lime Stone Project Name: Location: Contactor: