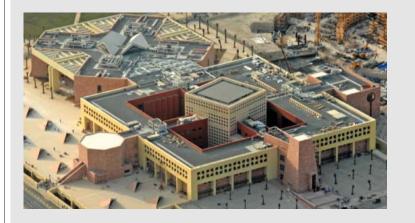

Cladding area: Stone type:

Project Name: Conventiona Centre

Location: Doha, Qatar

Contactor:

Cladding area: Stone type:

Baytur Construction 71.500 sqm White Marble, Beije Travertine

Location: Doha, Qatar

Contactor: Midmac Construction