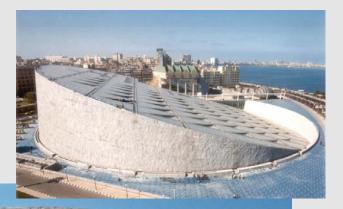

Cladding area: Stone type: French Lime Stone & Italian granite

Project Name: Location: Bibliotheka Alexandria

Alexandria, Egypt Arab Contractors, Balforu Beatty JV Contactor:

Cannon Consultant: Cladding area: 40.000 sqm